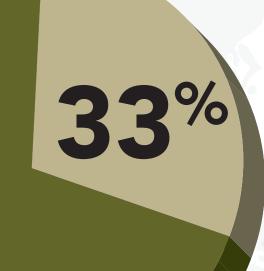

## IN OREGON

of women report experiencing domestic violence, stalking, sexual assault, or physical violence 14 WARNING SIGNS of an unhealthy relationship

- 1 Manipulative charm
  - 2 Quick push for closeness