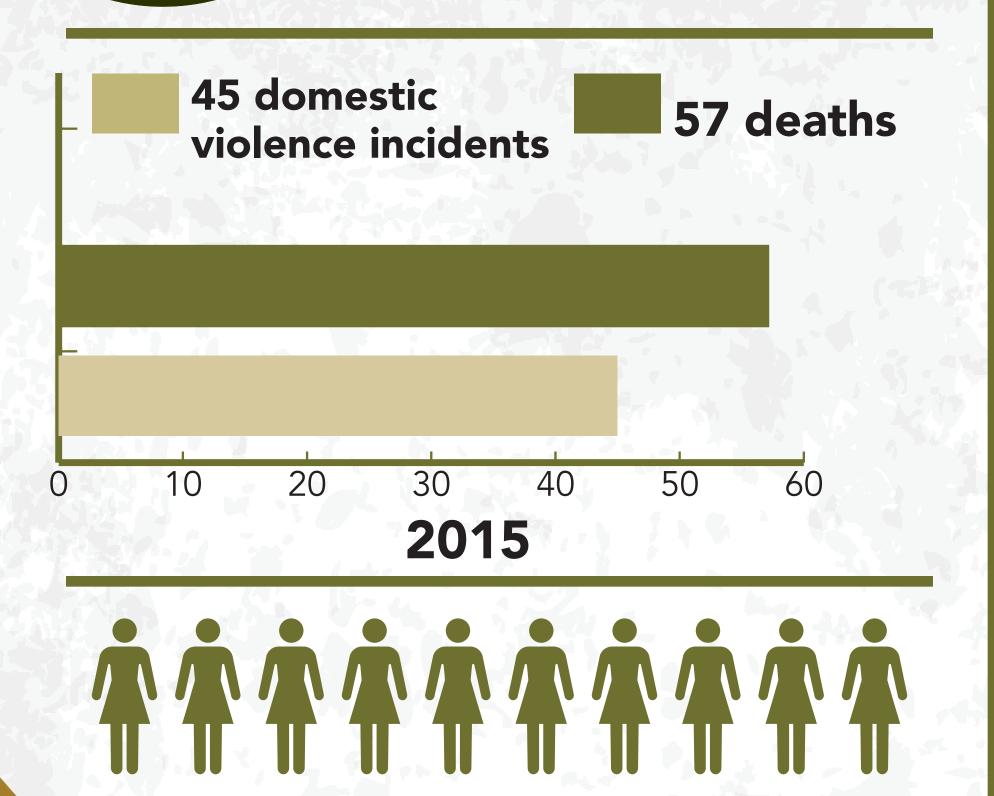

19 PEOPLE DIED in domestic violence-related incidents in the first three months of 2017

- **3 Low impulse control**
- 4 Center of the universe
- **5** License to criticize
- **6 Pointing fingers**
- 7 Underlying grudgingness
- 8 Volatile moods
- **9** Sensitivity challenged
- 10 Simmering anger and low boiling points
- 11 **Possessiveness**
- 12 Entitled control
- **13 Addictive tendencies**
- 14 A track record